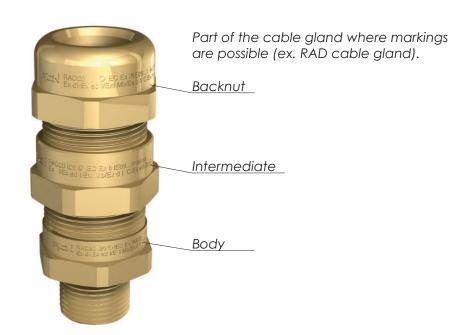

# Cable glands marking examples

IEC Ex + ATEX + UKCA CABLE GLANDS

Marking

INERIS 17 ATEX 3009X ⑤ II3GD Ex nR IIC Gc IP66 IP66/68

IECEX INE 10.0010X (€ 0080 INERIS 06 ATEX 0014X ⑥ IM2/II2GD Ex db I

Ex eb I Mb Ex db IIC Gb Ex eb IIC Gb Ex nR IIC Gc Ex tb IIIC Db

CML 21 UKEX 1590X ☎ 2503 CML 21 UKEX 1591X ☎ 2503

Reduced marking

INERIS17ATEX3009X ⑤ II3GD Ex nR IIC Gc IP66/68
IECEX INE 10.0010X (€ 0080 INERIS 06ATEX0014X IM2 / II2GD Ex db/eb/nR/tb
CML 21UKEX1590X 醫 2503 CML 21UKEX1591X 器 2503